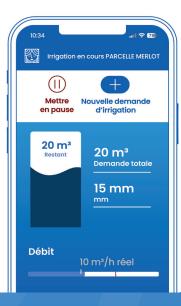

> Vous pouvez programmer vos allocations d'eau en avance sur la semaine ou au mois, et ainsi gérer avec précision votre consommation sur le long terme.

> Depuis l'application Andromède, vous savez dans quel volume, où et comment votre parcelle est irriguée. Vous pouvez ainsi doser très précisément votre irrigation.