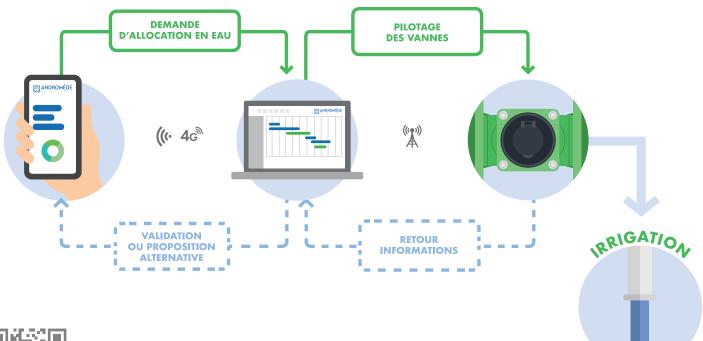

### Vous êtes agriculteur

Vous avez des difficultés pour gérer vos débits et devez vous rendre physiquement sur vos parcelles en permanence pour ouvrir et fermer vos vannes ?

> Andromède facilite votre quotidien grâce à un pilotage en temps réel et à distance de votre système d'irrigation.

 Grâce à la remontée de données précises, Andromède vous permet de faire un état des lieux de votre réseau d'irrigation.

> Via l'application, vous recevez et gérez les demandes d'allocation en eau des irrigants.

Sa technologie s'appuie sur des capteurs, des compteurs-vannes connectés, un réseau radio privé ainsi qu'une interface logicielle disponible en ligne, sur tablette et mobile via son application dédiée.