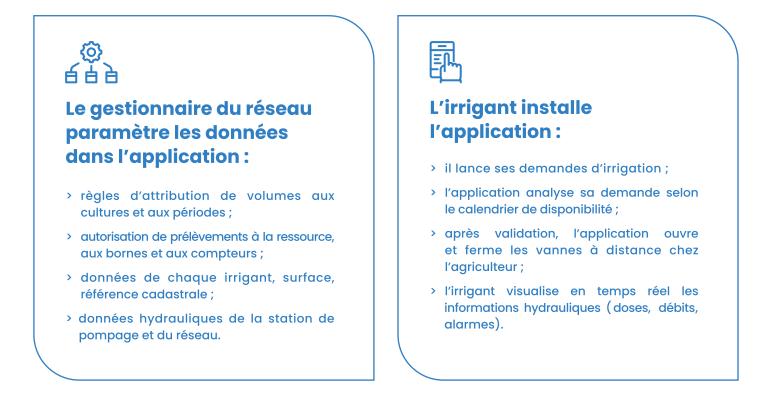

#### Vous êtes responsable d'ASA ou gestionnaire de réseaux

Vous manquez de visibilité sur la consommation de votre système d'irrigation ? Cette situation de stress hydrique peut engendrer des conflits d'utilisation entre les irrigants.

 Grâce à la remontée de données précises, Andromède vous permet de faire un état des lieux de votre réseau d'irrigation.

> Via l'application, vous recevez et gérez les demandes d'allocation en eau des irrigants.

> Vous élaborez un calendrier d'irrigation qui tient compte de vos disponibilités en eau et du respect des règles d'attribution choisies par le groupement d'irrigants de votre réseau.

Avec Andromède, vous avez une visibilité complète sur votre réseau et pouvez anticiper et partager la ressource en eau de manière équitable. Vous travaillez ainsi en confiance et en sérénité avec les irrigants de votre réseau.

#### Comment ça marche?

Andromède est une **solution universelle qui peut s'intégrer à n'importe quel réseau d'irrigation**, quelles que soient sa taille, sa localisation ou encore son mode de gestion.

Sa technologie s'appuie sur des capteurs, des compteurs-vannes connectés, un réseau radio privé ainsi qu'une interface logicielle disponible en ligne, sur tablette et mobile via son application dédiée.